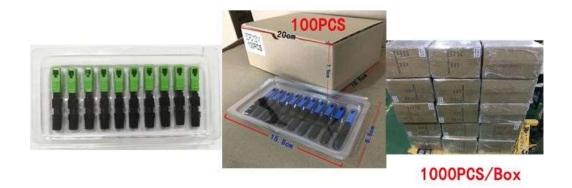

### Package &delivery

The package will be packed according to standard export requirements, customer satisfication is our target.

Label printing: Customer logo or customized package are available

Inner packing: 10pcs in a blister box

**Outer packing**: the carton will be packed with sack, well protect carton from dust and wet.