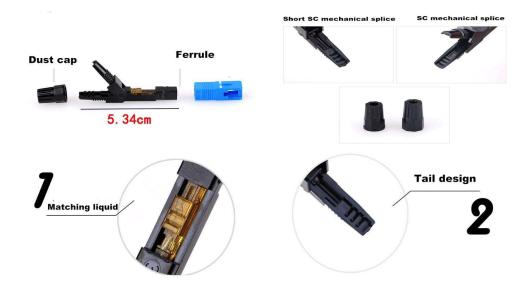

| ≥30db                          |
| Durability               | ≤ 0.2db typical change, 1000 times mating |                                       |                                |
| Operating<br>Temperature | -45 to +85 degree                         |                                       |                                |
| Ferrule Hole Sizes       | 125.0+1/-0um,<br>Concertricity:≤1.0um     | 125.0+1/-0um,<br>Concertricity:≤0.5um | 127.0um, Concertricity: ≤3.0um |
|                          | 125.5+1/-0um,<br>Concertricity:≤1.0um     | 125.5+1/-0um,<br>Concertricity:≤0.5um |                                |
|                          | 126.0+1/-0um,<br>Concertricity:≤1.0um     | 126.0+1/-0um,<br>Concertricity:≤0.5um |                                |

# Product in detail:





#### Operating Process:



### Package &delivery

The package will be packed according to standard export requirements, customer satisfication is our target.

Label printing: Customer logo or customized package are available

Inner packing: 10pcs in a blister box

**Outer packing**: the carton will be packed with sack, well protect carton from dust and wet.





## Applications

- ♦ CATV & FTTH
- ♦ Telecommunication networks
- ♦ Local area networks (LAN)
- ♦ Wide area networks (WAN)
- ♦ Premise installations
- ♦ Data processing networks
- ♦ Video and military active device termination
- ♦ Optical Distribution Frame
- ♦ Optical Network Equipments