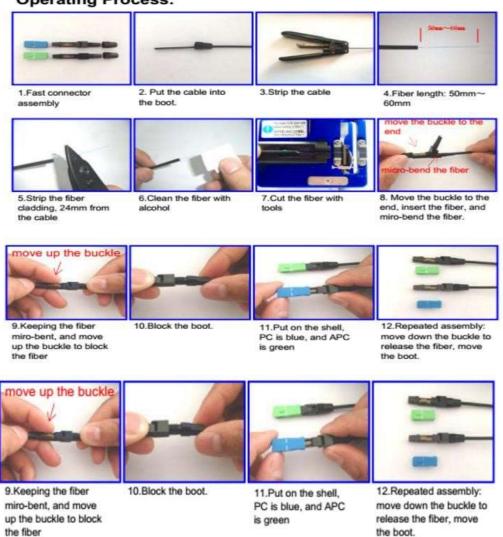

|
| Durability               | ≤ 0.2db typical change, 1000 times mating |                                       |                                |
| Operating<br>Temperature | -45 to +85 degree                         |                                       |                                |
| Ferrule Hole Sizes       | 125.0+1/-0um,<br>Concertricity:≤1.0um     | 125.0+1/-0um,<br>Concertricity:≤0.5um | 127.0um, Concertricity: ≤3.0um |
|                          | 125.5+1/-0um,<br>Concertricity:≤1.0um     | 125.5+1/-0um,<br>Concertricity:≤0.5um |                                |
|                          | 126.0+1/-0um,<br>Concertricity:≤1.0um     | 126.0+1/-0um,<br>Concertricity:≤0.5um |                                |

# Product in detail:





#### Operating Process:



### Package &delivery

The package will be packed according to standard export requirements, customer satisfication is our target.

Label printing: Customer logo or customized package are available

Inner packing: 10pcs in a blister box

**Outer packing**: the carton will be packed with sack, well protect carton from dust and wet.





## Applications

- ♦ CATV & FTTH
- ♦ Telecommunication networks
- ♦ Local area networks (LAN)
- ♦ Wide area networks (WAN)
- ♦ Premise installations
- ♦ Data processing networks
- ♦ Video and military active device termination
- ♦ Optical Distribution Frame
- ♦ Optical Network Equipments