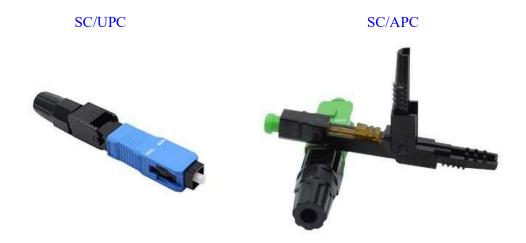

### Description

Mechanical connectors make fiber terminations quick, easy and reliable. These fiber optic connectors offer terminations without any hassles and require no epoxy, no polishing, no splicing, no heating and can achieve similar excellent transmission parameters as standard polishing and splicing technology. Our connector can greatly reduce the assembly and set up time. The pre-polished connectors are mainly applied to FTTH cable in FTTH projects, directly in the end user site.

# Specification

|                          | Singemode(UPC)                            | Singemode(APC)                        | Multimode                      |
|--------------------------|-------------------------------------------|---------------------------------------|--------------------------------|
| Insertion loss           | ≤ 0.2db                                   | ≤ 0.2db                               | ≤ 0.25db                       |
| Return loss              | ≥45db                                     | ≥55db                                 | ≥30db                          |
| Durability               | ≤ 0.2db typical change, 1000 times mating |                                       |                                |
| Operating<br>Temperature | -45 to +85 degree                         |                                       |                                |
| Ferrule Hole Sizes       | 125.0+1/-0um,<br>Concertricity:≤1.0um     | 125.0+1/-0um,<br>Concertricity:≤0.5um | 127.0um, Concertricity: ≤3.0um |
|                          | 125.5+1/-0um,<br>Concertricity:≤1.0um     | 125.5+1/-0um,<br>Concertricity:≤0.5um |                                |
|                          | 126.0+1/-0um,<br>Concertricity:≤1.0um     | 126.0+1/-0um,<br>Concertricity:≤0.5um |                                |